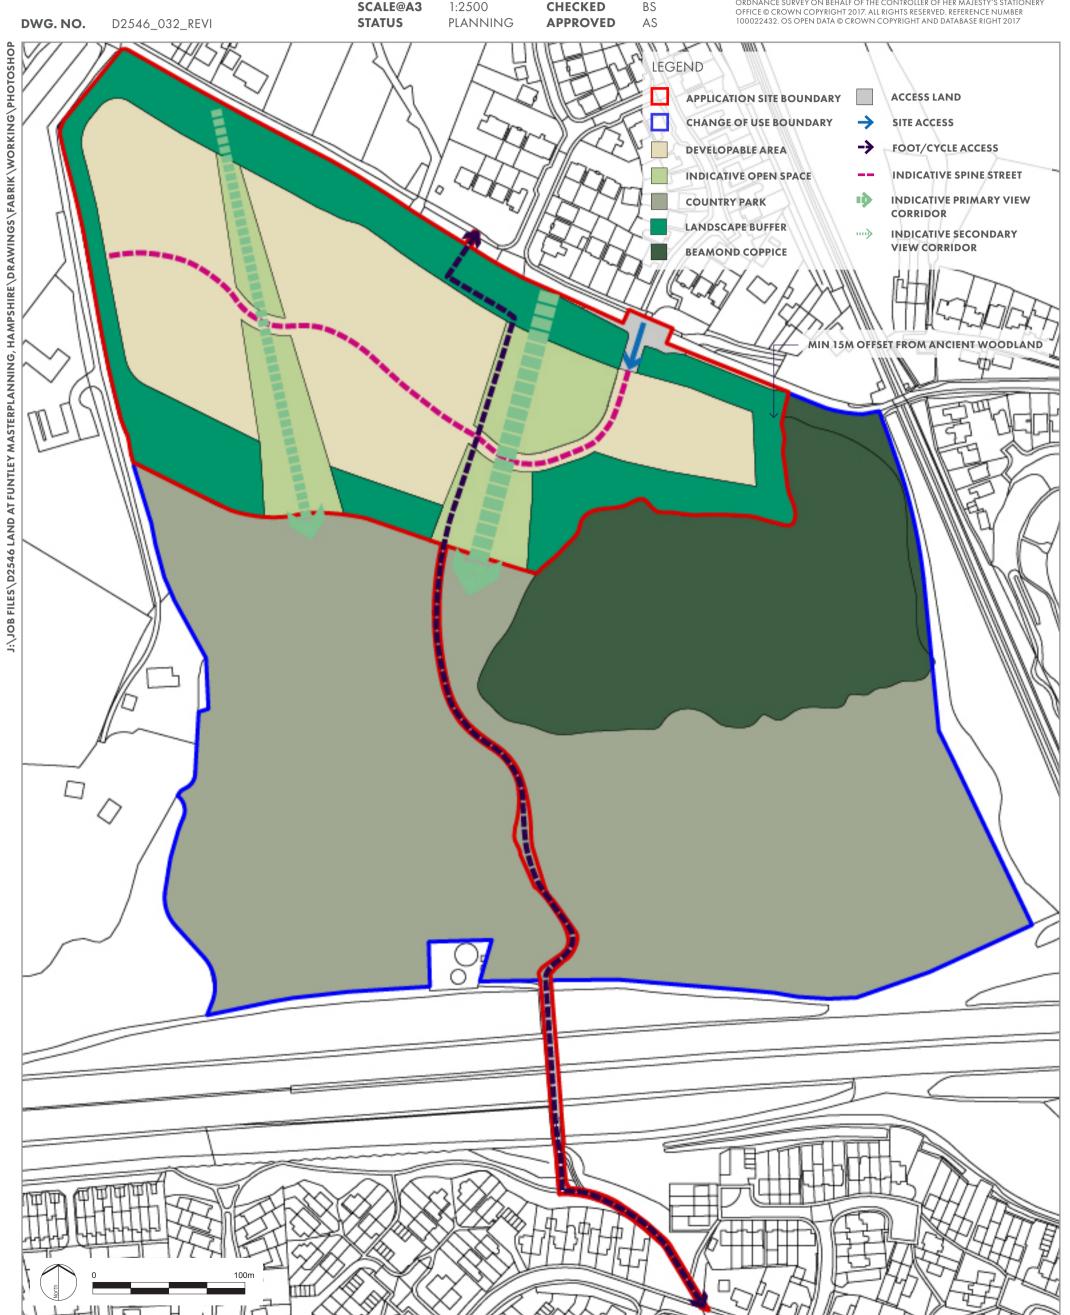

PROJECT TITLE

LAND SOUTH OF FUNTLEY ROAD, FUNTLEY FOR RESIDE DEVELOPMENTS

DRAWING TITLE

PARAMETERS PLAN

| REV. | DESCRIPTION                                | APP. | DATE     |
|------|--------------------------------------------|------|----------|
| Α    | Boundary and key updates                   | BS   | 19.01.18 |
| В    | Boundary, view corridors and footpath      | BS   | 13.04.18 |
| С    | Pedestrian crossing location revised       | BS   | 17.04.18 |
| D    | Footpath boundary revised                  | BS   | 18.04.18 |
| E    | Footpath boundary revised                  | BS   | 20.04.18 |
| F    | Eastern view corridor widened              | BS   | 10.08.18 |
| G    | View corridors and spine revised           | BS   | 14.05.18 |
| Н    | View corridors, spine and footpath revised | BS   | 21.05.18 |
| I    | 15m offset annotation added                | PDC  | 05.06.18 |